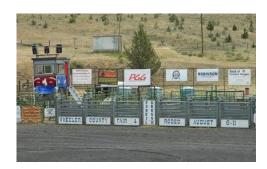

### Chute 🎟 Fence Signs

| Fence Sign (NEW)                                              | \$300 |  |
|---------------------------------------------------------------|-------|--|
| Returning Fence Sign                                          | \$250 |  |
| Chute Sign                                                    | \$500 |  |
| Co-Event Sponsor                                              | \$100 |  |
| Top Hand                                                      | \$50  |  |
| **Signs are approx. 4' by 6' and include up to two (2) colors |       |  |